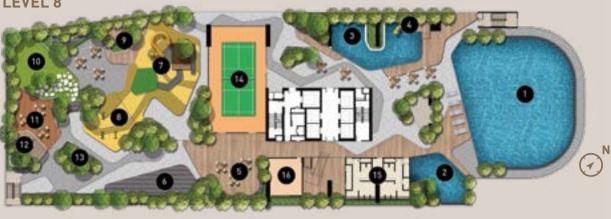

# JUST FOR YOU

LEVEL 8

- 1 Infinity Pool
- 2 Jacuzzi Pool
- 3 Wading Pool
- Fun Pool 4
- 5 Reading Terrace
- 6 Yoga Terrace

#### LEVEL 55

21 Sky Function Room 22 Sky BBQ Terrace

Get the privileged opportunity to gain access to the residents-only resort amenities. Each one is designed for all ages to enjoy to the fullest.

- Children's Playground 7
- 8 Outdoor Fitness Zone
- 9 Terrace Seating
- 10 Open Lawn
- 11 BBQ Terrace
- 12 Garden Pavilion
- 13 Herbs & Spices Garden
- 14 Multi-Purpose Court
- 15 Changing Rooms/Toilet
- 16 Karaoke Room