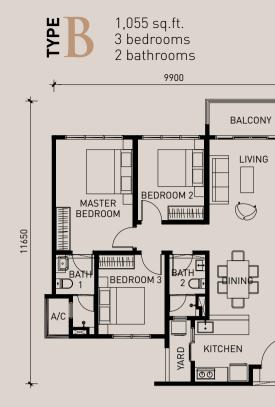

## SIZES FOR ALL

1,216 sq.ft. 3 bedrooms 3 bathrooms WAA A M.

1,130 sq.ft. 3 bedrooms 2 bathrooms