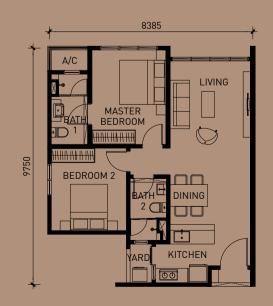

## SIZES FOR ALL

1,216 sq.ft. 3 bedrooms 3 bathrooms WAA A M.

1,130 sq.ft. 3 bedrooms 2 bathrooms