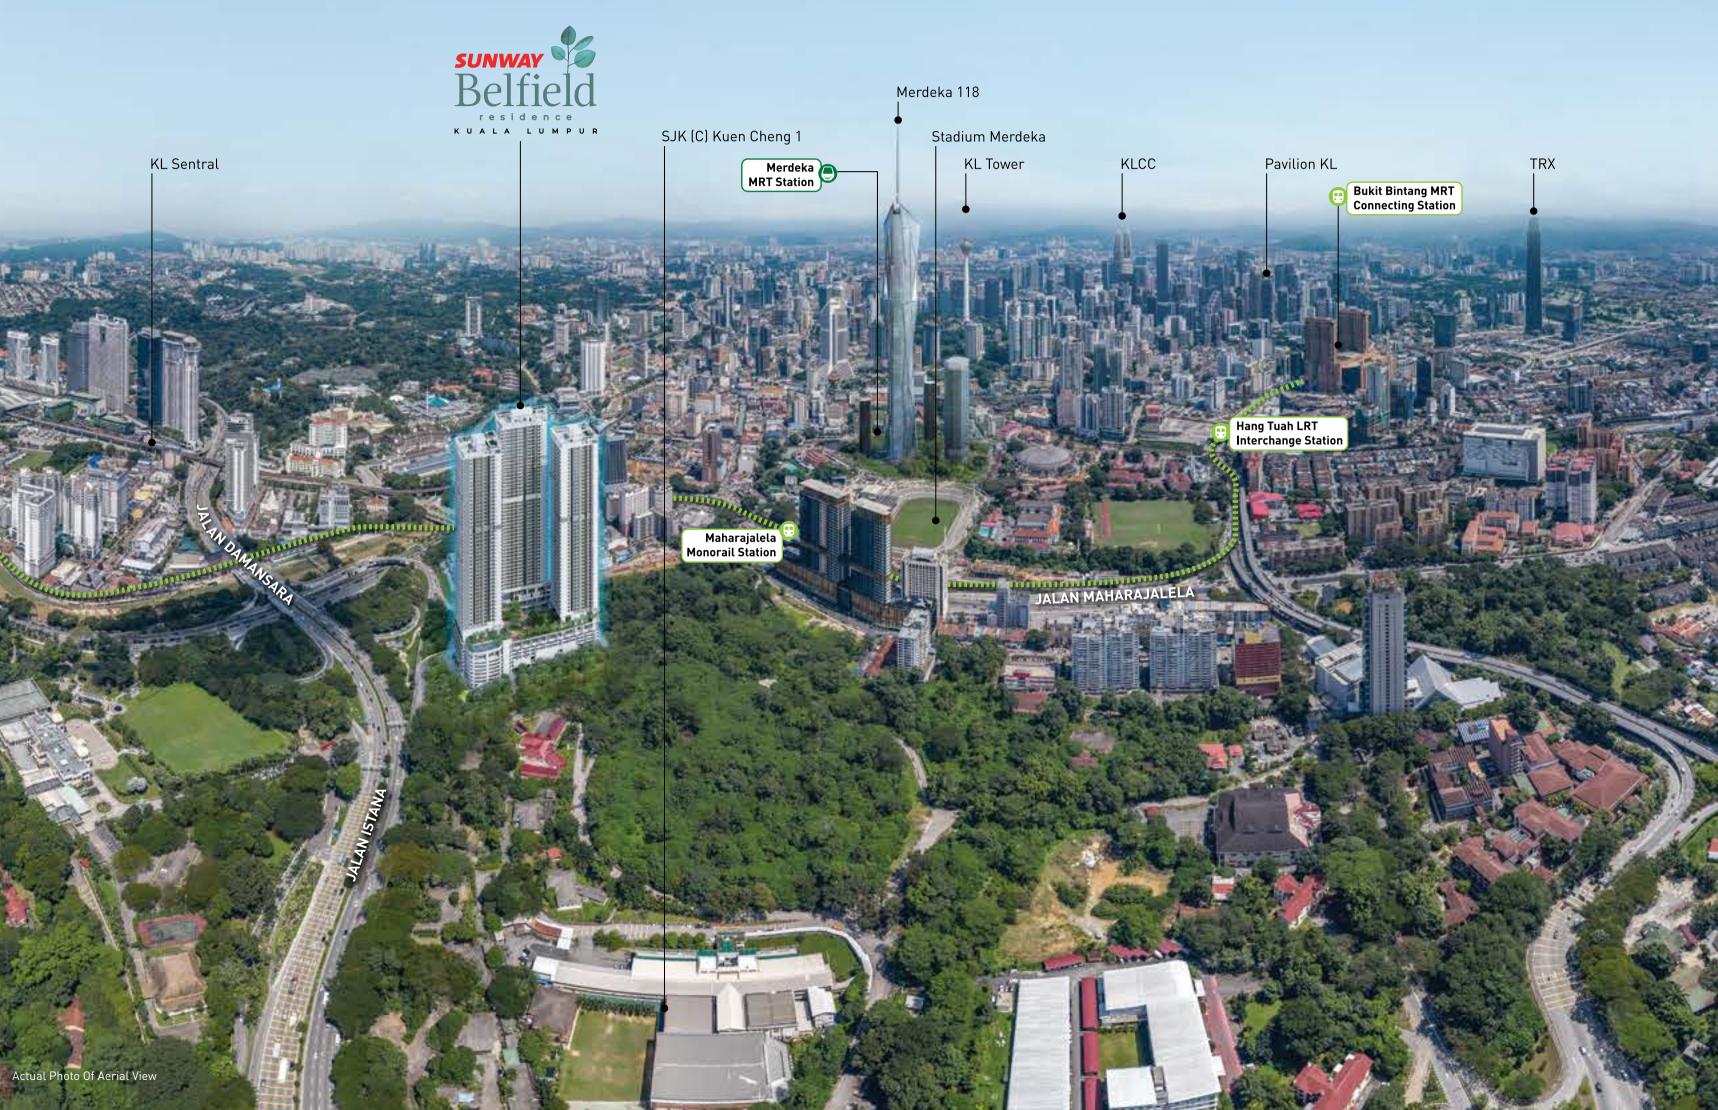

#### CITY **CONVENIENCES**

Sunway Belfield is surrounded by walkable locations with access to various amenities close by. From tourist attractions to schools, shopping to cuisine, this convenience is a welcoming escape from traffic jams.

#### **CONVENIENCES WITHIN REACH**

- 400m to Maharajalela Monorail Station
- 1 station to Hang Tuah LRT Interchange Station
- 2 stations to KL Sentral Transportation Hub
- 3 stations to Bukit Bintang MRT Connecting Station
- 800m to Chinatown, Petaling Street
- 800m to Merdeka 118
- 880m to Merdeka MRT station

#### **EDUCATIONAL INSTITUTIONS**

- 400m to SJK (C) Kuen Cheng 1
- 1.7km to Kuen Cheng Secondary School
- 4.5km to Alice Smith Primary School
- 5.2km to Taylor's International School KL

#### 400m to SJK (C) Kuen Cheng 1 3.3km to Pavilion KL

4.4km to KLCC

3.8km to Sunway Velocity Mall & Sunway Medical Centre Velocity

Transportation Hub For KLIA Express Rail Link, KLIA Transit, LRT, KTM Komuter, KTM Intercity & KL Monorail

## **CENTRAL TO EVERYTHING**