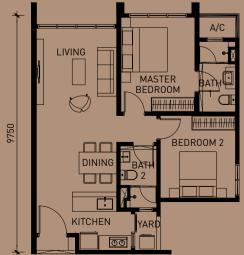

## SIZES FOR ALL

1,216 sq.ft. 3 bedrooms 3 bathrooms WAA A M.

1,130 sq.ft. 3 bedrooms 2 bathrooms