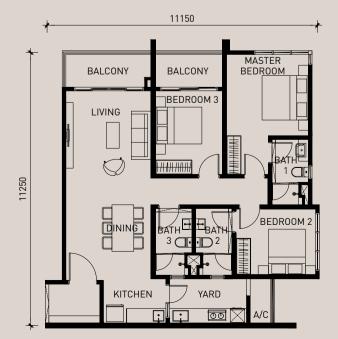

## SIZES FOR ALL

1,216 sq.ft. 3 bedrooms 3 bathrooms WAA A M.

1,130 sq.ft. 3 bedrooms 2 bathrooms