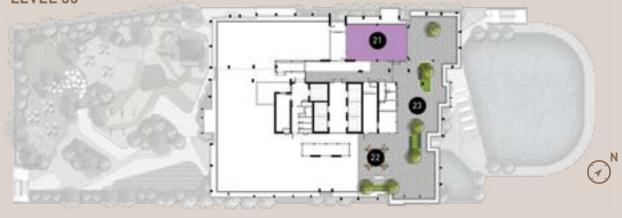

#### LEVEL 55

21 Sky Function Room 22 Sky BBQ Terrace

Get the privileged opportunity to gain access to the residents-only resort amenities. Each one is designed for all ages to enjoy to the fullest.

- Children's Playground 7
- 8 Outdoor Fitness Zone
- 9 Terrace Seating
- 10 Open Lawn
- 11 BBQ Terrace
- 12 Garden Pavilion
- 13 Herbs & Spices Garden
- 14 Multi-Purpose Court
- 15 Changing Rooms/Toilet
- 16 Karaoke Room

19 Co-Working Space

20 Surau

23 Sky Deck