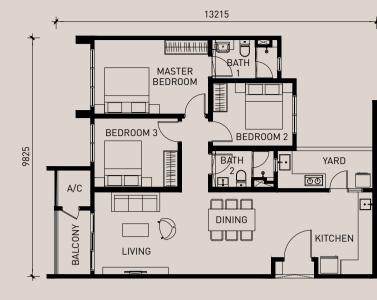

## SIZES FOR ALL

1,216 sq.ft. 3 bedrooms 3 bathrooms WAA A M.

1,130 sq.ft. 3 bedrooms 2 bathrooms