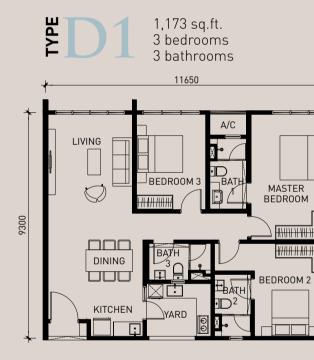

## SIZES FOR ALL

1,216 sq.ft. 3 bedrooms 3 bathrooms WAA A M.

1,130 sq.ft. 3 bedrooms 2 bathrooms