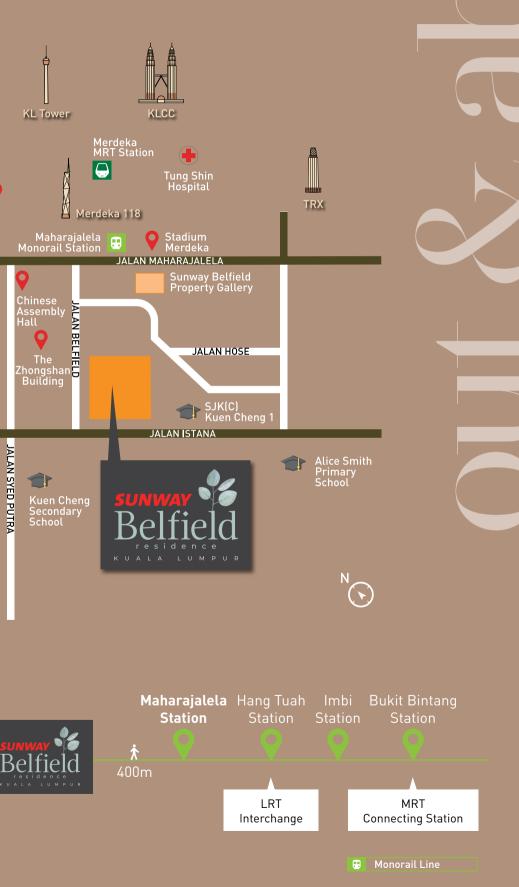

#### CITY **CONVENIENCES**

Sunway Belfield is surrounded by walkable locations with access to various amenities close by. From tourist attractions to schools, shopping to cuisine, this convenience is a welcoming escape from traffic jams.

#### **CONVENIENCES WITHIN REACH**

- 400m to Maharajalela Monorail Station
- 1 station to Hang Tuah LRT Interchange Station
- 2 stations to KL Sentral Transportation Hub
- 3 stations to Bukit Bintang MRT Connecting Station
- 800m to Chinatown, Petaling Street
- 800m to Merdeka 118
- 880m to Merdeka MRT station

#### **EDUCATIONAL INSTITUTIONS**

- 400m to SJK (C) Kuen Cheng 1
- 1.7km to Kuen Cheng Secondary School
- 4.5km to Alice Smith Primary School
- 5.2km to Taylor's International School KL