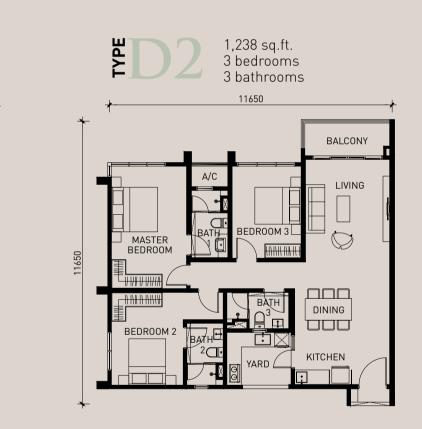

## SIZES FOR ALL

1,216 sq.ft. 3 bedrooms 3 bathrooms WAA A M.

1,130 sq.ft. 3 bedrooms 2 bathrooms