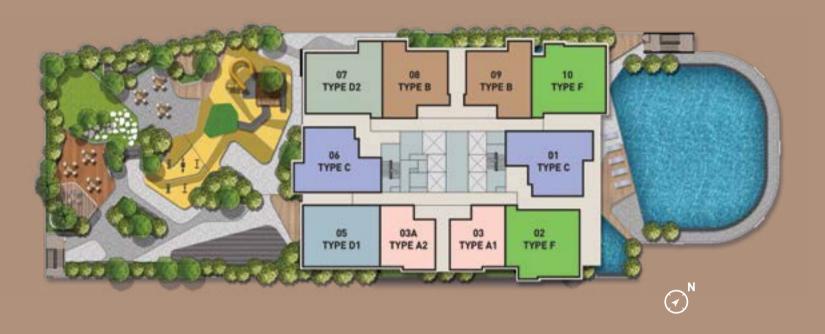

## SIZES FOR ALL

1,216 sq.ft. 3 bedrooms 3 bathrooms WAA A M.

1,130 sq.ft. 3 bedrooms 2 bathrooms